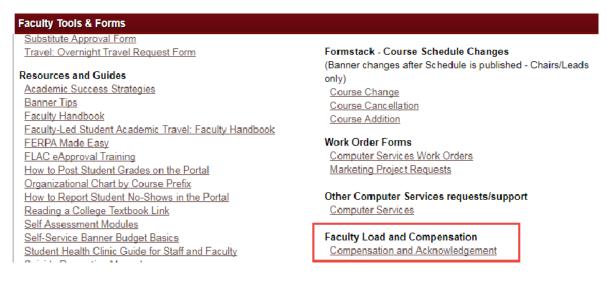

# Step 2: Access the Faculty Load and Compensation Acknowledgement Screen

Find the window labeled *Faculty Tools & Forms* and navigate to Faculty Load and Compensation heading. Click on **Compensation and Acknowledgement** link.